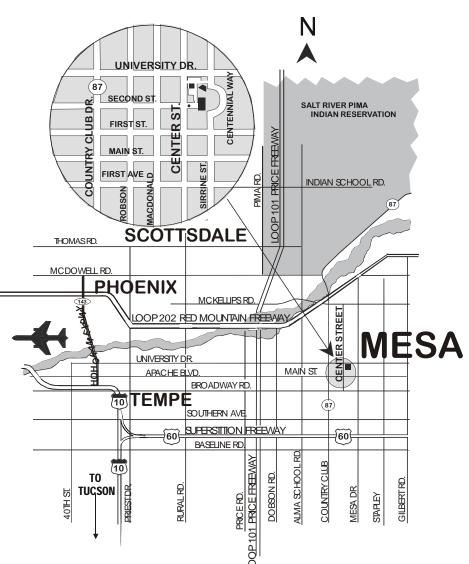

### From the North-

I-17 South to I-10 East I-10 East to the 202 Loop East 202 Loop East to Country Club Country Club South to University, turn left University East to Center, turn right We are immediately on your left.

### From Central Phoenix-

I-10 East to the 202 Loop East 202 Loop East to Country Club Country Club South to University, turn left University East to Center, turn right We are immediately on your left.

## From the East-

US 60 West towards Mesa (the Superstition Freeway) To Country Club, turn right Country Club North to University, turn right University East to Center, turn right We are immediately on your left.

# Directions to Mesa Convention Center and Mesa Amphitheatre

We are located on the southeast corner of University Drive and Center Street

#### From the Northeast-

101 Loop South to 202 Loop East 202 Loop East to Country Club Country Club South to University University East to Center, turn right We are immediately on your left.

### From Tucson-

I-10 West to US 60 East towards
Mesa, Tempe, Apache Junction
(the Superstition Freeway)
US 60 East to the Country Club exit,
turn left onto Country Club
Country Club North to University,
turn right
University East to Center, turn right

# From Payson-

Highway 87 South (it will become Country Club in Mesa), Country Club South to University, turn left

We are immediately on your left.

University East to Center, turn right We are immediately on your left.